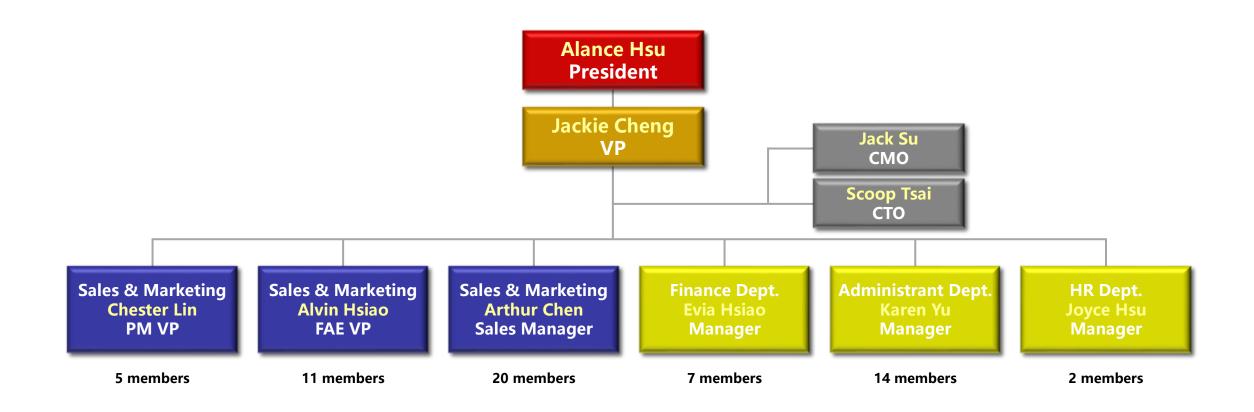

nts
- Office Locations Greater China
- Organization
- Target Fields
- Production Line
- Related Business
- Customers
- Advantages



# **Company Overview**



**President: Alance Hsu** 

**Established : Since February 1993** 

**Capital: NTD 330 Million** 

Taiwan Employees: 63 China Employees: 40

(consolidated as Jan. 2025)

**Head Office:** 

A3~5F, NO.61, ZHOU-TZYY ST., NEI-HU, TAIPEI, TAIWAN,

Tel: +886-2-8797-4259

Website: https://www.aeneas.com.tw/



### Milestone





# **Achievements**



RICOH Best Successful achievement of the sales plan in 2002



**RICOH** The Best Distributor in 2006



**RICOH** The Best Distributor in 2007



**Most Growing up Distributor in 2002** 



ISO 9001:2015 Certification



# **Office Locations - Greater China**





# **Organization (Taiwan)**





# **Target Fields**





# **Product Line Card**



Integrate All RICOH and NJRC Products

\* with automotive solution



**Power Management IC** 

\* with automotive solution

**Battery Management IC** 



**Op-Amp, Comparator RF SW, PA, LNA, SAW** 

\* with automotive solution



SiC SBD, SiC MOSFET



Power Management IC USB PD Controller Motor Driver IC Charger IC



**MOSFET** 

Power Solutions.
AENEAS is your Best Partner!



# **Product Line Card**



STB SoC, HMI SoC



PLC Application
Surveillance IR-Cut
Driver



I/F Adapters, Extenders Addon Cards, Antennas, Cables, Accessories



EEPROM, Flash, VCM Driver

\* with automotive solution



LED Digital Display
Dot Matrix LED Display
SMD LED, Lamp LED



Chip Antenna Wi-Fi / BT / Zigbee / ISM2.4G



MCU (Audio, Lighting, Motor)