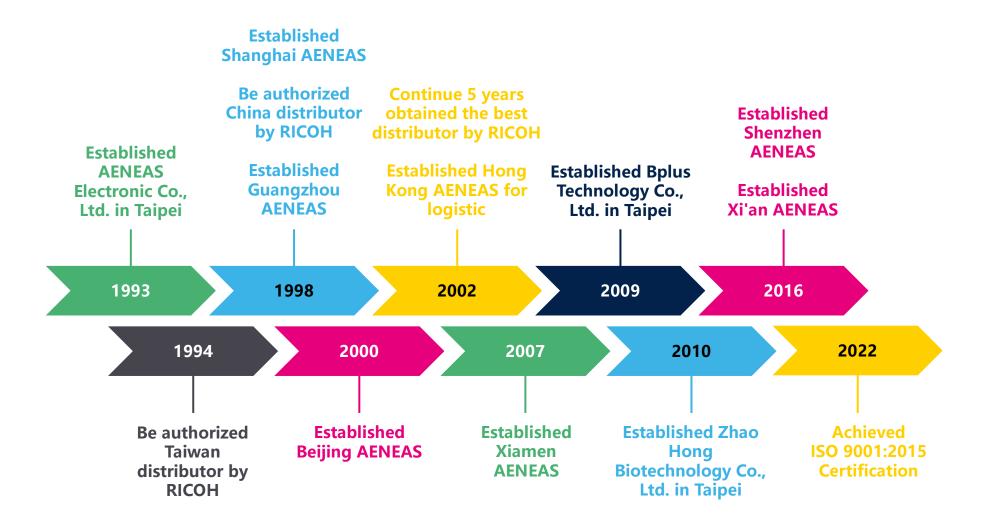

January 2025



# Agenda

- Company Overview
- Milestone
- Achievements
- Office Locations Greater China
- Organization
- Target Fields
- Production Line
- Related Business
- Customers
- Advantages



# **Company Overview**



**President: Alance Hsu** 

**Established : Since February 1993** 

**Capital: NTD 330 Million** 

Taiwan Employees: 63 China Employees: 40

(consolidated as Jan. 2025)

**Head Office:** 

A3~5F, NO.61, ZHOU-TZYY ST., NEI-HU, TAIPEI, TAIWAN,

Tel: +886-2-8797-4259

Website: https://www.aeneas.com.tw/



### Milestone





# **Achievements**



RICOH Best Successful achievement of the sales plan in 2002



**RICOH** The Best Distributor in 2006



**RICOH** The Best Distributor in 2007



**Most Growing up Distributor in 2002** 



ISO 9001:2015 Certification



# **Office Locations - Greater China**





# **Organization (Taiwan)**





# **Target Fields**





# **Product Line Card**



Integrate All RICOH and NJRC Products

\* with automotive solution



**Power Management IC** 

\* with automotive solution

**Battery Management IC** 



**Op-Amp, Comparator RF SW, PA, LNA, SAW** 

\* with automotive solution



SiC SBD, SiC MOSFET



Power Management IC USB PD Controller Motor Driver IC Charger IC



**MOSFET** 

Power Solutions.
AENEAS is your Best Partner!



# **Product Line Card**



STB SoC, HMI