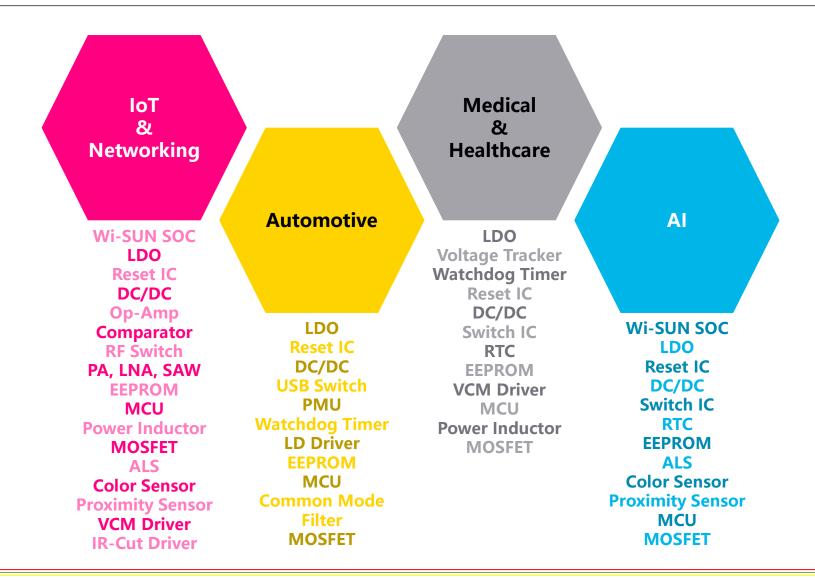

eater China
- Organization
- Target Fields
- Production Line
- Related Business
- Customers
- Advantages



# **Company Overview**



**President: Alance Hsu** 

**Established : Since February 1993** 

**Capital: NTD 330 Million** 

Taiwan Employees: 63 China Employees: 40

(consolidated as Jan. 2025)

**Head Office:** 

A3~5F, NO.61, ZHOU-TZYY ST., NEI-HU, TAIPEI, TAIWAN,

Tel: +886-2-8797-4259

Website: https://www.aeneas.com.tw/



### Milestone





# **Achievements**



RICOH Best Successful achievement of the sales plan in 2002



**RICOH** The Best Distributor in 2006



**RICOH** The Best Distributor in 2007



**Most Growing up Distributor in 2002** 



ISO 9001:2015 Certification



# **Office Locations - Greater China**





# **Organization (Taiwan)**





# **Target Fields**





# **Product Line Card**



Integrate All RICOH and NJRC Products

\* with automotive solution



**Power Management IC** 

\* with automotive solution

**Battery Management IC** 



**Op-Amp, Comparator RF SW, PA, LNA, SAW** 

\* with automotive solution



SiC SBD, SiC MOSFET



Power Management IC USB PD Controller Motor Driver IC Charger IC



**MOSFET** 

Power Solutions.
AENEAS is your Best Partner!



# **Product Line Card**



STB SoC, HMI SoC



PLC Application
Surveillance IR-Cut
Driver



I/F Adapters, Extenders Addon Cards, Antennas, Cables, Accessories



EEPROM, Flash, VCM Driver

\* with automotive solution



LED Digital Display
Dot Matrix LED Display
SMD LED, Lamp LED



Chip Antenna Wi-Fi / BT / Zigbee / ISM2.4G



MCU (Audio, Lighting, Motor) USB PD Controller Voice C