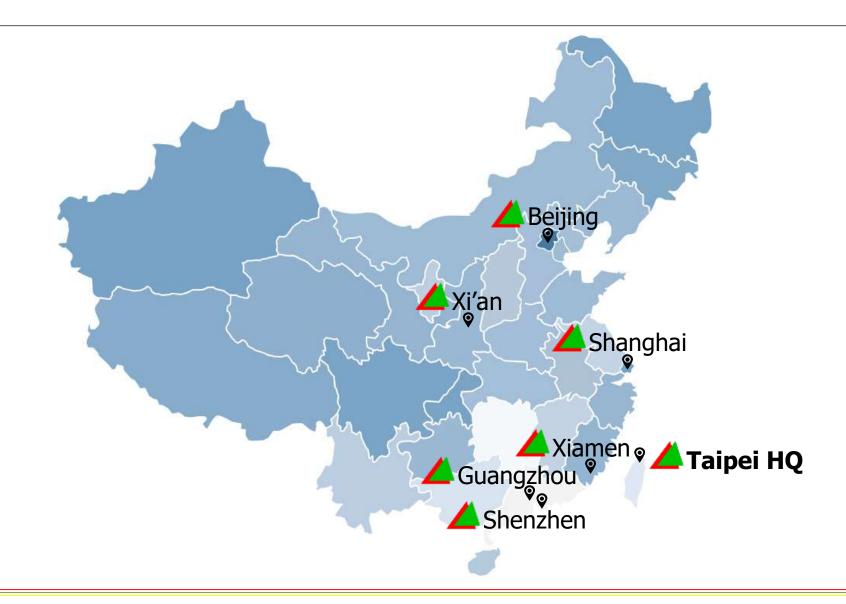

Overview
- Milestone
- Achievements
- Office Locations Greater China
- Organization
- Target Fields
- Production Line
- Related Business
- Customers
- Advantages



# **Company Overview**



**President: Alance Hsu** 

**Established : Since February 1993** 

**Capital: NTD 330 Million** 

Taiwan Employees: 63 China Employees: 40

(consolidated as Jan. 2025)

**Head Office:** 

A3~5F, NO.61, ZHOU-TZYY ST., NEI-HU, TAIPEI, TAIWAN,

Tel: +886-2-8797-4259

Website: https://www.aeneas.com.tw/



### Milestone





# **Achievements**



RICOH Best Successful achievement of the sales plan in 2002



**RICOH** The Best Distributor in 2006



**RICOH** The Best Distributor in 2007



**Most Growing up Distributor in 2002** 



ISO 9001:2015 Certification



# **Office Locations - Greater China**





# **Organization (Taiwan)**





# **Target Fields**





# **Product Line Card**



Integrate All RICOH and NJRC Products

\* with automotive solution



**Power Management IC** 

\* with automotive solution

**Battery Management IC** 



**Op-Amp, Comparator RF SW, PA, LNA, SAW** 

\* with automotive solution



SiC SBD, SiC MOSFET



Power Management IC USB PD Controller Motor Driver IC Charger IC



**MOSFET** 

Power Solutions.
AENEAS is your Best Partner!



# **Product Line Card**



STB SoC, HMI SoC



PLC Application
Surveillance IR-Cut
Driver



I/F Adapters, Extenders Addon Cards, Antennas, Cables, Accessories



EEPROM, Flash, VCM Driver

\* with automotive solution



LED Digital Display
Dot Matrix LED Display
SMD LED, Lamp LED



Chip Antenna Wi-Fi / BT / Zigbee / ISM2.4G